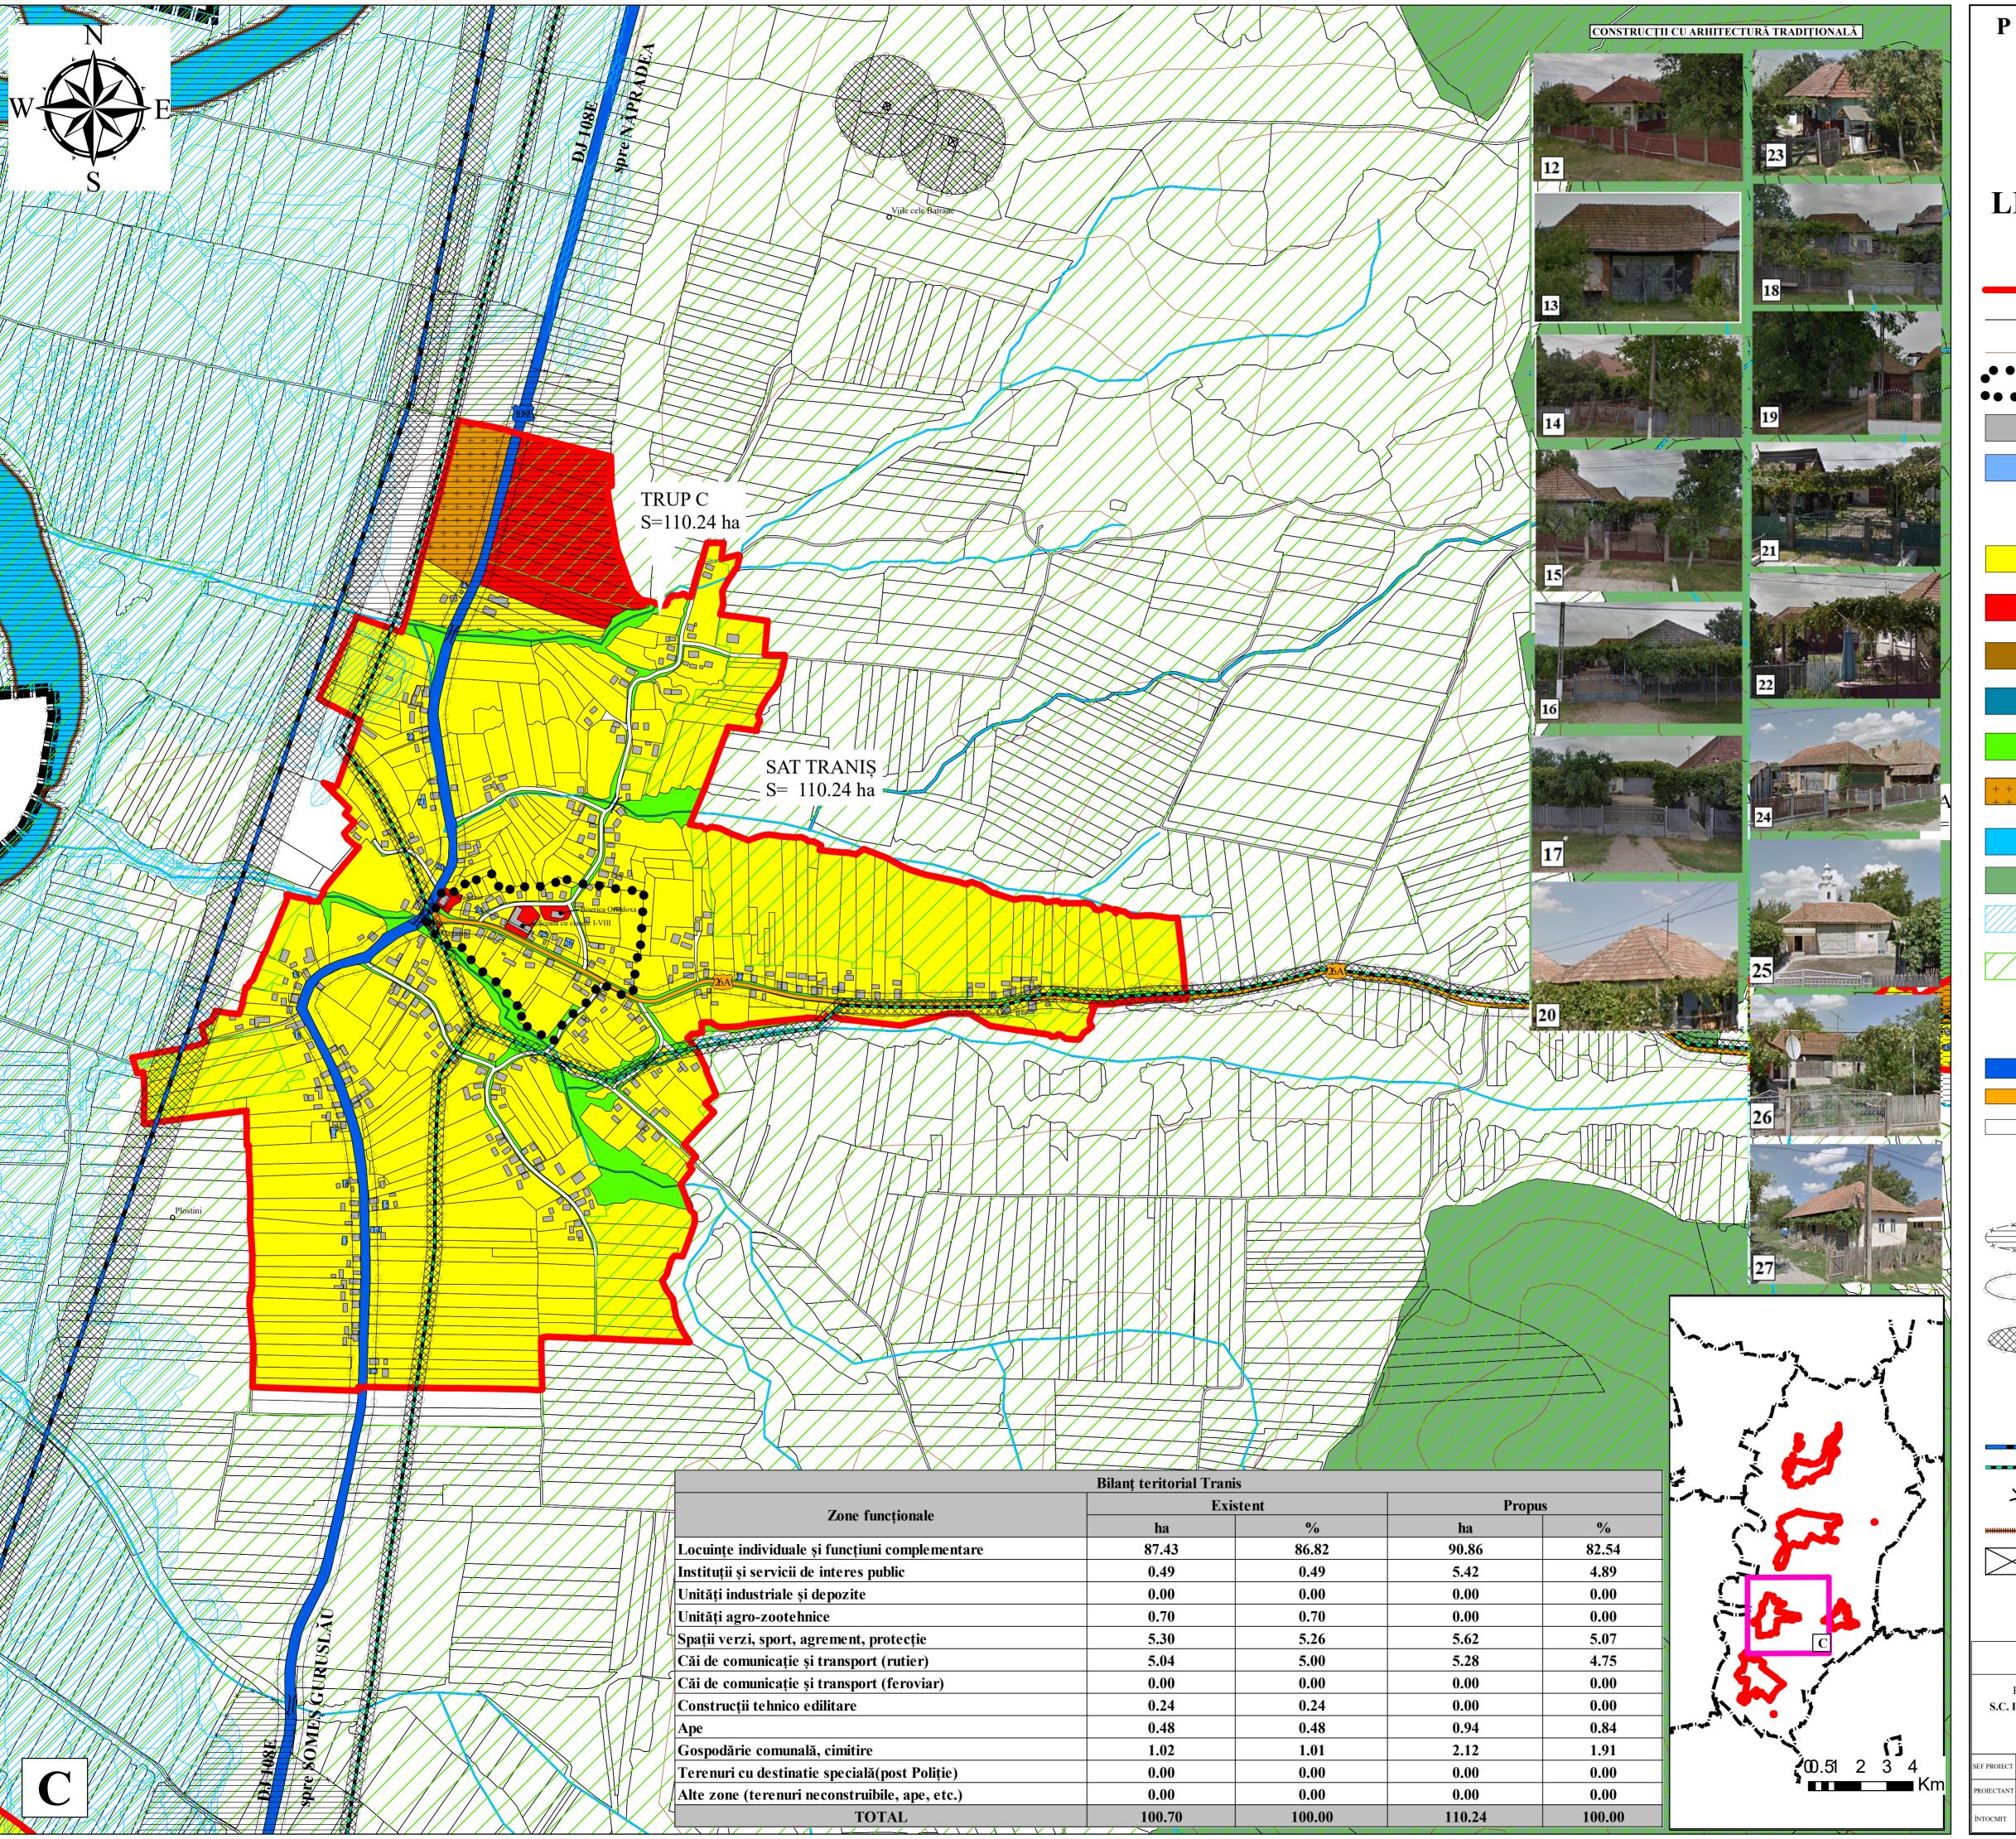

## PLANUL URBANISTIC GENERAL

## COMUNA NĂPRADEA

REGLEMENTĂRI URBANISTICE-**ZONIFICARE** 

# **LEGENDĂ**

### LIMITE

LIMITĂ INTRAVILAN PROPUS

LIMITE CADASTRALE

CURBE DE NIVEL

LIMITA ZONEI CENTRALE

CONSTRUCȚII

CONSTRUCȚII CU ARHITECTURĂ TRADIȚIONALĂ

#### **ZONIFICAREA**

ZONE PENTRU LOCUINȚE INDIVIDUALE ȘI

FUNCȚIUNI COMPLEMENTARE

ZONĂ INSTITUȚII PUBLICE ȘI SERVICII

ZONĂ UNITĂȚI INDUSTRIALE/DEPOZITARE

ZONĂ UNITĂȚI AGRICOLE

SPAŢII VERZI, AGREMENT ŞI SPORT

ZONĂ GOSPODĂRIE COMUNALĂ, CIMITIRE

APE

PĂDURI

TERENURI CE NECESITĂ MĂSURI DE PROTECȚIE ÎMPOTRIVA RISCURILOR NATURALE (INUNDAȚII)

ARIE NATURALĂ PROTEJATĂ- ROSCI0435- Someșul

între Rona și Țicău; ROSPA0114- Cursul mijlociu al Someșului

## CĂI DE COMUNICAȚIE

DRUM JUDEŢEAN

DRUM COMUNAL

STRADĂ / DRUM DE EXPLOATARE

## ZONE DE PROTECȚIE/INTERDICȚIE

ZONĂ DE PROTECȚIE PE BAZA NORMELOR SANITARE

ZONĂ DE PROTECȚIE FAȚĂ DE CONSTRUCȚII ȘI CULOARE TEHNICE DJ 20m, DC 18m (din axul drumului)

ZONE DE PROTECȚIE FAȚĂ DE CULOARE TEHNICE, LEA 20kV= 24m, 400kV=75m; ANTENE GSM 150m

## **ALTELE**

LEA 400 kV LEA 20kV

DIG- PROPUS

POD

ANTENE GSM

| PROIECTANT GENERAL S.C. IMPACT PROIECT STUDIO S.R.L. |                                        |  |                                  | BENEFICIAR:  Comuna NĂPRADEA                | PROIECT<br>NR.<br>I2022-001 |
|------------------------------------------------------|----------------------------------------|--|----------------------------------|---------------------------------------------|-----------------------------|
| BAIA MARE                                            |                                        |  |                                  | DENUMIRE PROIECT:                           | FAZA                        |
| SEF PROIECT                                          | arhitect urbanist<br>FLORUŢ FLORIN DAN |  | SCARA<br>1:5.000<br>DATA<br>2022 | PLAN URBANISTIC GENERAL                     | P.U.G.                      |
| PROIECTANT                                           | arhitect urbanist<br>FLORUŢ FLORIN DAN |  |                                  | TITLU: REGLEMENTĂRI URBANISTICE- ZONIFICARE | PLANSA                      |
| ÎNTOCMIT                                             | geograf<br>POP MARIA MIRONELA          |  |                                  | sat TRANIŞ                                  | 3C                          |