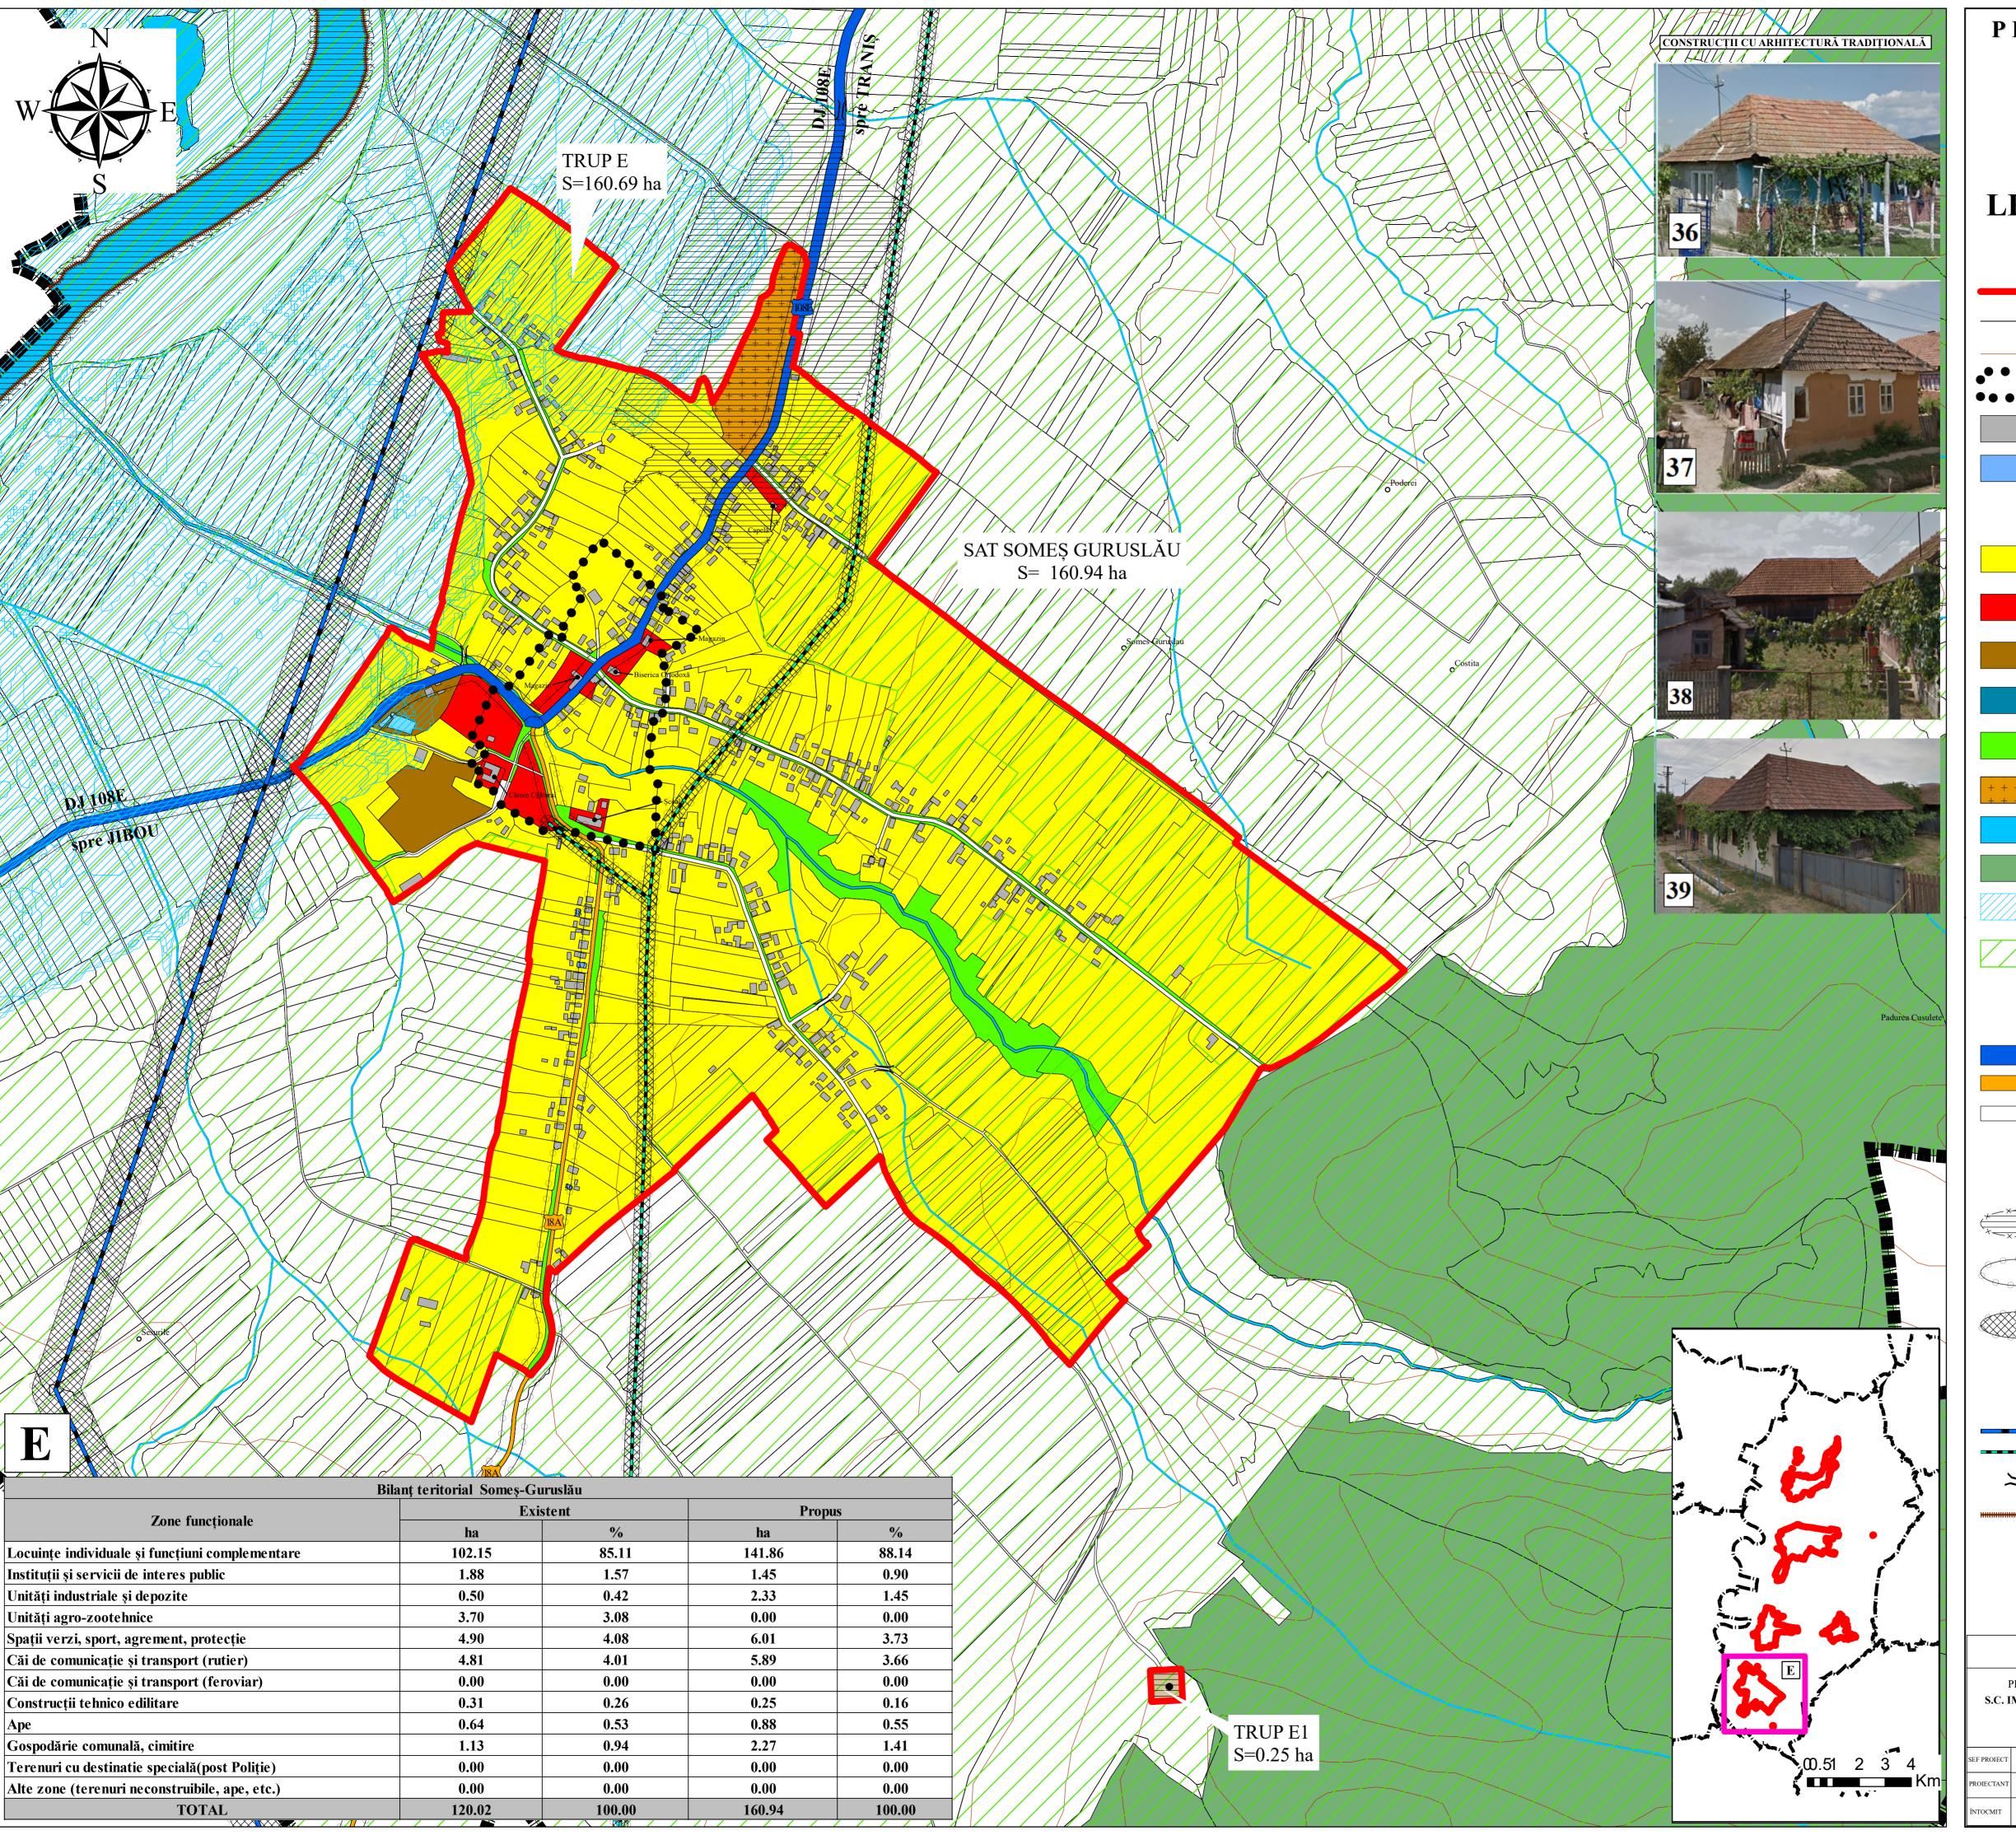

## PLANUL URBANISTIC GENERAL

# COMUNA NĂPRADEA REGLEMENTĂRI URBANISTICE-

**ZONIFICARE** 

# LEGENDĂ

#### LIMITE

LIMITĂ INTRAVILAN PROPUS

LIMITE CADASTRALE

CURBE DE NIVEL

LIMITA ZONEI CENTRALE

CONSTRUCȚII

CONSTRUCȚII CU ARHITECTURĂ TRADIȚIONALĂ

#### **ZONIFICAREA**

ZONE PENTRU LOCUINȚE INDIVIDUALE ȘI

FUNCȚIUNI COMPLEMENTARE

ZONĂ UNITĂŢI INDUSTRIALE/DEPOZITARE

ZONĂ UNITĂȚI AGRICOLE

ZONĂ INSTITUȚII PUBLICE ȘI SERVICII

SPAŢII VERZI, AGREMENT ŞI SPORT

ZONĂ GOSPODĂRIE COMUNALĂ, CIMITIRE

AL

PĂDURI

TERENURI CE NECESITĂ MĂSURI DE PROTECȚIE

ÎMPOTRIVA RISCURILOR NATURALE (INUNDAȚII)

ARIE NATURALĂ PROTEJATĂ- ROSCI0435- Someșul între Rona și Țicău; ROSPA0114- Cursul mijlociu al Someșului

### CĂI DE COMUNICAȚIE

DRUM JUDEŢEAN

, DRIDA COMBIA

DRUM COMUNAL

STRADĂ / DRUM DE EXPLOATARE

## ZONE DE PROTECȚIE/INTERDICȚIE

×-×-+

ZONĂ DE PROTECȚIE PE BAZA NORMELOR SANITARE

X—X—X

ZONĂ DE PROTECȚIE FAȚĂ DE CONSTRUCȚII ȘI CULOARE TEHNICE DJ 20m, DC 18m (din axul drumului)

ZONE DE PROTECȚIE FAȚĂ DE CULOARE TEHNICE, LEA 20kV= 24m, 400kV=75m

#### **ALTELE**

LEA 400 kV LEA 20kV

**≈** F

POD

DIG- PROPUS

|    |  | PROIECTANT GENERAL S.C. IMPACT PROIECT STUDIO S.R.L. BAIA MARE |                                        |  |                                  | BENEFICIAR:                                 |                |  |
|----|--|----------------------------------------------------------------|----------------------------------------|--|----------------------------------|---------------------------------------------|----------------|--|
| /  |  |                                                                |                                        |  |                                  | Comuna NĂPRADEA                             | NR.<br>I2022-0 |  |
|    |  |                                                                |                                        |  |                                  | DENUMIRE PROIECT:                           | FAZA           |  |
| m- |  | SEF PROIECT                                                    | arhitect urbanist<br>FLORUŢ FLORIN DAN |  | SCARA<br>1:5.000<br>DATA<br>2022 | PLAN URBANISTIC GENERAL                     | P.U.G.         |  |
|    |  | PROIECTANT                                                     | arhitect urbanist<br>FLORUŢ FLORIN DAN |  |                                  | TITLU: REGLEMENTĂRI URBANISTICE- ZONIFICARE | PLAN           |  |
|    |  | ÎNTOCMIT                                                       | geograf<br>POP MARIA MIRONELA          |  |                                  | sat SOMEŞ-GURUSLĂU                          | 3E             |  |